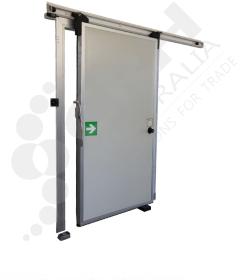

## EcoGlide Sliding Door Hardware Kit - 1100-1600mm Wide, 150mm Panel

PART No: CRH-SS2102-150

## **FEATURES**

EcoGlide Floor Guided Sliding Door System, for Doors 1100mm - 1600m Wide, 150mm Panel.

This EcoGlide Kit does not include the Door Blade, Door Frame or Gasket

Please Note: The Track is a Mill Finish.

EcoGlide Sliding Door Systems are strong, smart and simple to install. What makes this system shine over its competitors is the 'Drop Down & In' rail design which saves energy by giving a positive seal around the door frame & floor. Opening the doors from the inside or the outside is effortless using lever handles that replace brute strength with a smooth action that is superior in terms of Occupational Health & Safety.