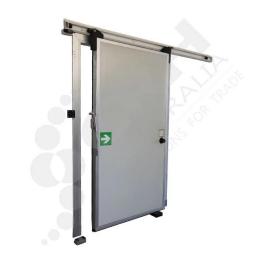

## EcoGlide Sliding Door Hardware Kit - 1100-1600mm Wide, 75mm Panel

PART No: CRH-SS2102-75

## **FEATURES**

EcoGlide Floor Guided Sliding Door System, for Doors 1100mm - 1600mm Wide, 75mm Panel.

This EcoGlide Kit does not include the Door Blade, Door Frame or Gasket

Please Note: The Track is a Mill Finish.

EcoGlide Sliding Door Systems are strong, smart and simple to install. What makes this system shine over its competitors is the 'Drop Down & In' rail design which saves energy by giving a positive seal around the door frame & floor. Opening the doors from the inside or the outside is effortless using lever handles that replace brute strength with a smooth action that is superior in terms of Occupational Health & Safety.