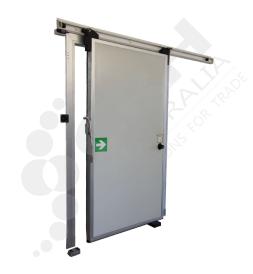

## EcoGlide Sliding Door Hardware Kit - 1100-1600mm Wide, 75mm Panel

PART No: CRH-SS2102-75

## **FEATURES**

EcoGlide Floor Guided Sliding Door System, for Doors 1100mm - 1600mm Wide, 75mm Panel.

This EcoGlide Kit does not include the Door Blade, Door Frame or Gasket

Please Note: The Track is a Mill Finish.

EcoGlide Sliding Door Systems are strong, smart and simple to install. What makes this system shine over its competitors is the 'Drop Down & In' rail design which saves energy by giving a positive seal around the door frame & floor. Opening the doors from the inside or the outside is effortless using lever handles that replace brute strength with a smooth action that is superior in terms of Occupational Health & Safety.