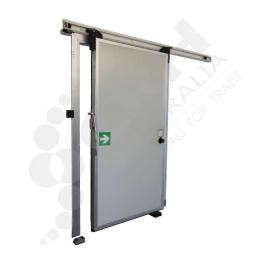

## EcoGlide Sliding Door Hardware Kit - 1600-2350mm Wide, 100mm Panel

PART No: CRH-SS2103-100

## **FEATURES**

 $\mbox{EcoGlide Floor Guided Sliding Door System, for Doors 1600mm - 2350mm Wide, } \\ \mbox{100mm Panel}.$ 

This EcoGlide Kit does not include the Door Blade, Door Frame or Gasket.

Please Note: The Track is a Mill Finish.

EcoGlide Sliding Door Systems are strong, smart and simple to install. What makes this system shine over its competitors is the 'Drop Down & In' rail design which saves energy by giving a positive seal around the door frame & floor. Opening the doors from the inside or the outside is effortless using lever handles that replace brute strength with a smooth action that is superior in terms of Occupational Health & Safety.