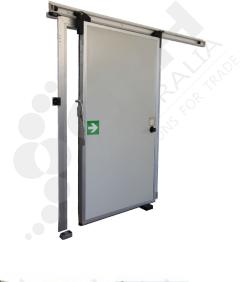

## EcoGlide Sliding Door Hardware Kit - 1600-2350mm Wide, 100mm Panel

PART No: CRH-SS2103-100

## **FEATURES**

EcoGlide Floor Guided Sliding Door System, for Doors 1600mm - 2350mm Wide, 100mm Panel.

This EcoGlide Kit does not include the Door Blade, Door Frame or Gasket.

Please Note: The Track is a Mill Finish.

EcoGlide Sliding Door Systems are strong, smart and simple to install. What makes this system shine over its competitors is the 'Drop Down & In' rail design which saves energy by giving a positive seal around the door frame & floor. Opening the doors from the inside or the outside is effortless using lever handles that replace brute strength with a smooth action that is superior in terms of Occupational Health & Safety.