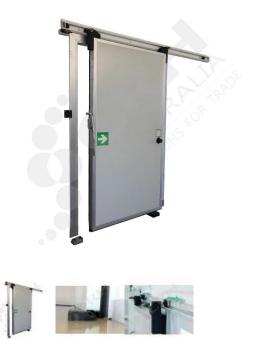

## **FEATURES**

EcoGlide Floor Guided Sliding Door System, for Doors 1600mm - 2350mm Wide, 150mm Panel.

This EcoGlide kit does not include the Door Blade, Door Frame or Gasket.

Please Note: The Track is a Mill Finish.

EcoGlide Sliding Door Systems are strong, smart and simple to install. What makes this system shine over its competitors is the 'Drop Down & In' rail design which saves energy by giving a positive seal around the door frame & floor. Opening the doors from the inside or the outside is effortless using lever handles that replace brute strength with a smooth action that is superior in terms of Occupational Health & Safety.