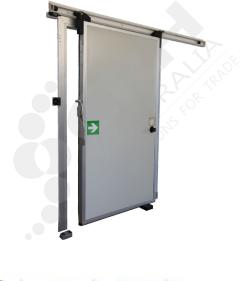

## EcoGlide Sliding Door Hardware Kit - 1600-2350mm Wide, 150mm Panel

PART No: CRH-SS2103-150

## **FEATURES**

EcoGlide Floor Guided Sliding Door System, for Doors 1600mm - 2350mm Wide, 150mm Panel.

This EcoGlide kit does not include the Door Blade, Door Frame or Gasket.

Please Note: The Track is a Mill Finish.

EcoGlide Sliding Door Systems are strong, smart and simple to install. What makes this system shine over its competitors is the 'Drop Down & In' rail design which saves energy by giving a positive seal around the door frame & floor. Opening the doors from the inside or the outside is effortless using lever handles that replace brute strength with a smooth action that is superior in terms of Occupational Health & Safety.