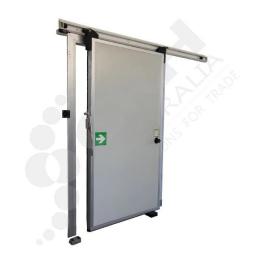

## EcoGlide Sliding Door Hardware Kit - 1600-2350mm Wide, 75mm Panel

PART No: CRH-SS2103-75

## **FEATURES**

EcoGlide Floor Guided Sliding Door System, for Doors 1600mm - 2350mm Wide, 75mm Panel.

This EcoGlide Kit does not include the Door Blade, Door Frame or Gasket.

Please Note: The Track is a Mill Finish.

EcoGlide Sliding Door Systems are strong, smart and simple to install. What makes this system shine over its competitors is the 'Drop Down & In' rail design which saves energy by giving a positive seal around the door frame & floor. Opening the doors from the inside or the outside is effortless using lever handles that replace brute strength with a smooth action that is superior in terms of Occupational Health & Safety.