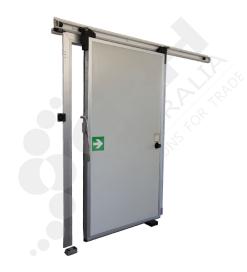

## EcoGlide Sliding Door Hardware Kit - 1600-2350mm Wide, 75mm Panel

PART No: CRH-SS2103-75

## **FEATURES**

 $\mbox{EcoGlide Floor Guided Sliding Door System, for Doors 1600mm - 2350mm Wide, 75mm Panel. } \\$ 

This EcoGlide Kit does not include the Door Blade, Door Frame or Gasket.

Please Note: The Track is a Mill Finish.

EcoGlide Sliding Door Systems are strong, smart and simple to install. What makes this system shine over its competitors is the 'Drop Down & In' rail design which saves energy by giving a positive seal around the door frame & floor. Opening the doors from the inside or the outside is effortless using lever handles that replace brute strength with a smooth action that is superior in terms of Occupational Health & Safety.