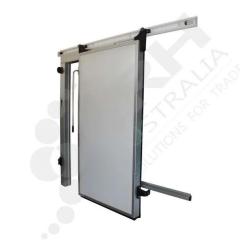

## Ecoglide Sliding Door Hardware Kit - 1100mm Wide, 100mm Panel

PART No: CRH-SS3101-100

## **FEATURES**

EcoGlide Wall Guided Sliding Door System, for Doors up to 1100mm Wide, 100mm

This EcoGlide Kit does not include the Door Blade, Door Frame or Gasket.

Please Note: The Track is a Mill Finish.

EcoGlide Sliding Door Systems are strong, smart and simple to install. What makes this system shine over its competitors is the 'Drop Down & In' rail design which saves energy by giving a positive seal around the door frame & floor. Opening the doors from the inside or the outside is effortless using lever handles that replace brut strength with a smooth action that is superior in terms of Occupational Health & Safety. The Wall Guided system has the added advantage of nothing on the floor providing better hygiene and forgiveness for uneven floors.