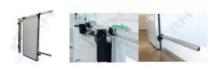

EcoGlide Sliding Door Systems are strong, smart and simple to install. What makes this system shine over its competitors is the 'Drop Down & In' rail design which saves energy by giving a positive seal around the door frame & floor. Opening the doors from the inside or the outside is effortless using lever handles that replace brut strength with a smooth action that is superior in terms of Occupational Health & Safety. The Wall Guided system has the added advantage of nothing on the floor providing better hygiene and forgiveness for uneven floors.