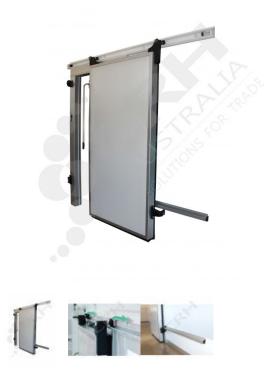

## **FEATURES**

EcoGlide Wall Guided Sliding Door System, for Doors up to 1100mm Wide, 100mm Panel.

This EcoGlide Kit does not include the Door Blade, Door Frame or Gasket.

Please Note: The Track is a Mill Finish.

EcoGlide Sliding Door Systems are strong, smart and simple to install. What makes this system shine over its competitors is the 'Drop Down & In' rail design which saves energy by giving a positive seal around the door frame & floor. Opening the doors from the inside or the outside is effortless using lever handles that replace brut strength with a smooth action that is superior in terms of Occupational Health & Safety. The Wall Guided system has the added advantage of nothing on the floor providing better hygiene and forgiveness for uneven floors.