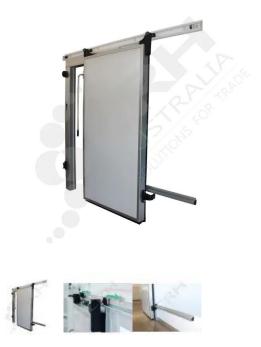

## **FEATURES**

EcoGlide Wall Guided Sliding Door System, for Doors up to 1100mm Wide, 150mm Panel.

This EcoGlide kit does not include the Door Blade, Door Frame or Gasket.

Please Note: The Track is a Mill Finish.

EcoGlide Sliding Door Systems are strong, smart and simple to install. What makes this system shine over its competitors is the 'Drop Down & In' rail design which saves energy by giving a positive seal around the door frame & floor. Opening the doors from the inside or the outside is effortless using lever handles that replace brut strength with a smooth action that is superior in terms of Occupational Health & Safety. The Wall Guided system has the added advantage of nothing on the floor providing better hygiene and forgiveness for uneven floors.