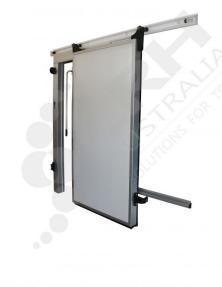

## EcoGlide Sliding Door Hardware Kit - 1100mm Wide, 150mm Panel

PART No: CRH-SS3101-150

## **FEATURES**

EcoGlide Wall Guided Sliding Door System, for Doors up to 1100mm Wide, 150mm Panel.

This EcoGlide kit does not include the Door Blade, Door Frame or Gasket.

Please Note: The Track is a Mill Finish.

EcoGlide Sliding Door Systems are strong, smart and simple to install. What makes this system shine over its competitors is the 'Drop Down & In' rail design which saves energy by giving a positive seal around the door frame & floor. Opening the doors from the inside or the outside is effortless using lever handles that replace brut strength with a smooth action that is superior in terms of Occupational Health & Safety. The Wall Guided system has the added advantage of nothing on the floor providing better hygiene and forgiveness for uneven floors.