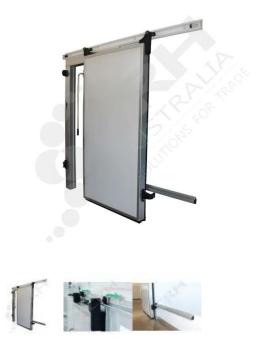

## **FEATURES**

EcoGlide Wall Guided Sliding Door System, for Doors up to 1100mm Wide, 75mm Panel.

This EcoGlide Kit does not include the Door Blade, Door Frame or Gasket.

Please Note: The Track is a Mill Finish.

EcoGlide Sliding Door Systems are strong, smart and simple to install. What makes this system shine over its competitors is the 'Drop Down & In' rail design which saves energy by giving a positive seal around the door frame & floor. Opening the doors from the inside or the outside is effortless using lever handles that replace brut strength with a smooth action that is superior in terms of Occupational Health & Safety. The Wall Guided system has the added advantage of nothing on the floor providing better hygiene and forgiveness for uneven floors.