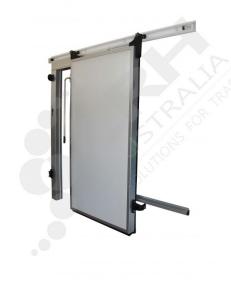

## **EcoGlide Sliding Door Hardware Kit - 1100mm Wide, 75mm Panel**

PART No: CRH-SS3101-75

## **FEATURES**

EcoGlide Wall Guided Sliding Door System, for Doors up to 1100mm Wide, 75mm Panel.

This EcoGlide Kit does not include the Door Blade, Door Frame or Gasket.

Please Note: The Track is a Mill Finish.

EcoGlide Sliding Door Systems are strong, smart and simple to install. What makes this system shine over its competitors is the 'Drop Down & In' rail design which saves energy by giving a positive seal around the door frame & floor. Opening the doors from the inside or the outside is effortless using lever handles that replace brut strength with a smooth action that is superior in terms of Occupational Health & Safety. The Wall Guided system has the added advantage of nothing on the floor providing better hygiene and forgiveness for uneven floors.