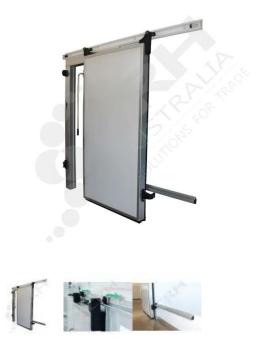

## **FEATURES**

EcoGlide Wall Guided Sliding Door System, for Doors 1100mm - 1600mm Wide, 100mm Panel.

This EcoGlide Kit does not include the Door Blade, Door Frame or Gasket.

Please Note: The Track is a Mill Finish.

EcoGlide Sliding Door Systems are strong, smart and simple to install. What makes this system shine over its competitors is the 'Drop Down & In' rail design which saves energy by giving a positive seal around the door frame & floor. Opening the doors from the inside or the outside is effortless using lever handles that replace brut strength with a smooth action that is superior in terms of Occupational Health & Safety. The Wall Guided system has the added advantage of nothing on the floor providing better hygiene and forgiveness for uneven floors.