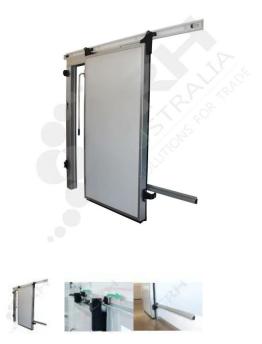

## **FEATURES**

EcoGlide Wall Guided Sliding Door System, for Doors 1100mm - 1600mm Wide, 150mm Panel.

This EcoGlide Kit does not include the Door Blade, Door Frame or Gasket.

Please Note: The Track is a Mill Finish.

EcoGlide Sliding Door Systems are strong, smart and simple to install. What makes this system shine over its competitors is the 'Drop Down & In' rail design which saves energy by giving a positive seal around the door frame & floor. Opening the doors from the inside or the outside is effortless using lever handles that replace brut strength with a smooth action that is superior in terms of Occupational Health & Safety. The Wall Guided system has the added advantage of nothing on the floor providing better hygiene and forgiveness for uneven floors.