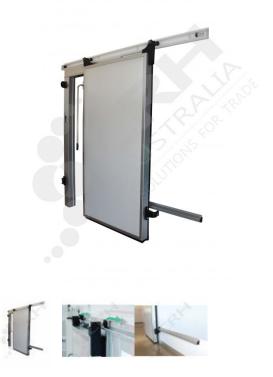

## **FEATURES**

EcoGlide Wall Guided Sliding Door System, for Doors 1100mm - 1600mm Wide, 150mm Panel.

This EcoGlide Kit does not include the Door Blade, Door Frame or Gasket.

Please Note: The Track is a Mill Finish.

EcoGlide Sliding Door Systems are strong, smart and simple to install. What makes this system shine over its competitors is the 'Drop Down & In' rail design which saves energy by giving a positive seal around the door frame & floor. Opening the doors from the inside or the outside is effortless using lever handles that replace brut strength with a smooth action that is superior in terms of Occupational Health & Safety. The Wall Guided system has the added advantage of nothing on the floor providing better hygiene and forgiveness for uneven floors.