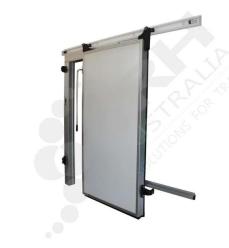

## EcoGlide Sliding Door Hardware Kit - 1100-1600mm Wide, 75mm Panel

PART No: CRH-SS3102-75

## **FEATURES**

EcoGlide Wall Guided Sliding Door System, for Doors 1100mm-1600mm Wide, 75mm Panel.

This EcoGlide Kit does not include the Door Blade, Door Frame or Gasket.

Please Note: The Track is a Mill Finish.

EcoGlide Sliding Door Systems are strong, smart and simple to install. What makes this system shine over its competitors is the 'Drop Down & In' rail design which saves energy by giving a positive seal around the door frame & floor. Opening the doors from the inside or the outside is effortless using lever handles that replace brut strength with a smooth action that is superior in terms of Occupational Health & Safety. The Wall Guided system has the added advantage of nothing on the floor providing better hygiene and forgiveness for uneven floors.