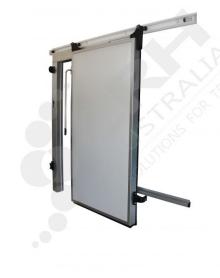

## EcoGlide Sliding Door Hardware Kit - 1100-1600mm Wide, 75mm Panel

PART No: CRH-SS3102-75

## **FEATURES**

EcoGlide Wall Guided Sliding Door System, for Doors 1100mm-1600mm Wide, 75mm Panel.

This EcoGlide Kit does not include the Door Blade, Door Frame or Gasket.

Please Note: The Track is a Mill Finish.

EcoGlide Sliding Door Systems are strong, smart and simple to install. What makes this system shine over its competitors is the 'Drop Down & In' rail design which saves energy by giving a positive seal around the door frame & floor. Opening the doors from the inside or the outside is effortless using lever handles that replace brut strength with a smooth action that is superior in terms of Occupational Health & Safety. The Wall Guided system has the added advantage of nothing on the floor providing better hygiene and forgiveness for uneven floors.