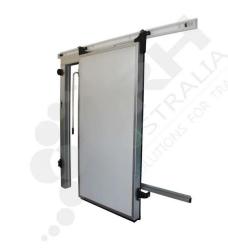

## EcoGlide Sliding Door Hardware Kit - 1600-2350mm Wide, 100mm Panel

PART No: CRH-SS3103-100

## **FEATURES**

 $\mbox{EcoGlide Wall Guided Sliding Door System, for Doors 1600mm - 2350mm Wide, } \\ \mbox{100mm Panel}.$ 

This EcoGlide Kit does not include the Door Blade, Door Frame or Gasket.

Please Note: The Track is a Mill Finish.

EcoGlide Sliding Door Systems are strong, smart and simple to install. What makes this system shine over its competitors is the 'Drop Down & In' rail design which saves energy by giving a positive seal around the door frame & floor. Opening the doors from the inside or the outside is effortless using lever handles that replace brut strength with a smooth action that is superior in terms of Occupational Health & Safety. The Wall Guided system has the added advantage of nothing on the floor providing better hygiene and forgiveness for uneven floors.