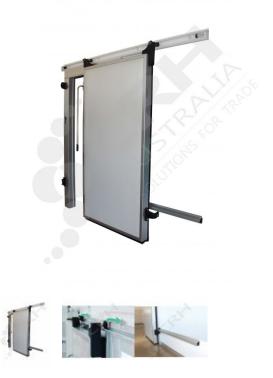

## **FEATURES**

EcoGlide Wall Guided Sliding Door System, for Doors 1600mm - 2350mm Wide, 100mm Panel.

This EcoGlide Kit does not include the Door Blade, Door Frame or Gasket.

Please Note: The Track is a Mill Finish.

EcoGlide Sliding Door Systems are strong, smart and simple to install. What makes this system shine over its competitors is the 'Drop Down & In' rail design which saves energy by giving a positive seal around the door frame & floor. Opening the doors from the inside or the outside is effortless using lever handles that replace brut strength with a smooth action that is superior in terms of Occupational Health & Safety. The Wall Guided system has the added advantage of nothing on the floor providing better hygiene and forgiveness for uneven floors.