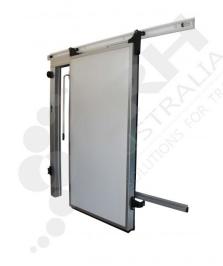

## EcoGlide Sliding Door Hardware Kit - 1600-2350mm Wide, 150mm Panel

PART No: CRH-SS3103-150

## **FEATURES**

 $\mbox{EcoGlide Wall Guided Sliding Door System, for Doors 1600mm - 2350mm Wide, 150mm Panel. } \\$ 

This EcoGlide Kit does not include the Door Blade, Door Frame or Gasket.

Please Note: The Track is a Mill Finish.

EcoGlide Sliding Door Systems are strong, smart and simple to install. What makes this system shine over its competitors is the 'Drop Down & In' rail design which saves energy by giving a positive seal around the door frame & floor. Opening the doors from the inside or the outside is effortless using lever handles that replace brut strength with a smooth action that is superior in terms of Occupational Health & Safety. The Wall Guided system has the added advantage of nothing on the floor providing better hygiene and forgiveness for uneven floors.