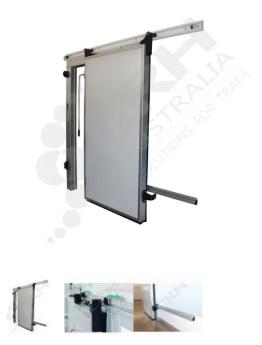

## EcoGlide Sliding Door Hardware Kit - 1600-2350mm Wide, 75mm Panel

PART No: CRH-SS3103-75

## **FEATURES**

EcoGlide Wall Guided Sliding Door System, for Doors 1600mm - 2350m Wide, 75mm Panel.

This EcoGlide Kit does not include the Door Blade, Door Frame or Gasket.

Please Note: The Track is a Mill Finish.

EcoGlide Sliding Door Systems are strong, smart and simple to install. What makes this system shine over its competitors is the 'Drop Down & In' rail design which saves energy by giving a positive seal around the door frame & floor. Opening the doors from the inside or the outside is effortless using lever handles that replace brut strength with a smooth action that is superior in terms of Occupational Health & Safety. The Wall Guided system has the added advantage of nothing on the floor providing better hygiene and forgiveness for uneven floors.