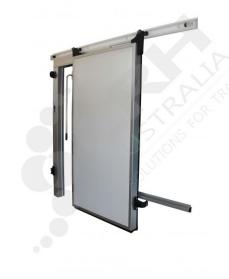

## EcoGlide Sliding Door Hardware Kit - 1600-2350mm Wide, 75mm Panel

PART No: CRH-SS3103-75

## **FEATURES**

EcoGlide Wall Guided Sliding Door System, for Doors 1600mm - 2350m Wide, 75mm Panel.

This EcoGlide Kit does not include the Door Blade, Door Frame or Gasket.

Please Note: The Track is a Mill Finish.

EcoGlide Sliding Door Systems are strong, smart and simple to install. What makes this system shine over its competitors is the 'Drop Down & In' rail design which saves energy by giving a positive seal around the door frame & floor. Opening the doors from the inside or the outside is effortless using lever handles that replace brut strength with a smooth action that is superior in terms of Occupational Health & Safety. The Wall Guided system has the added advantage of nothing on the floor providing better hygiene and forgiveness for uneven floors.