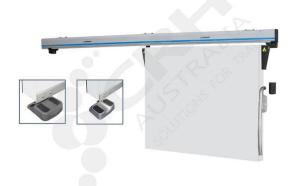

## Fermod Sliding Door Kit for Doors 900mm-1100mm Wide x 115mm Thick

PART No: F2131-115

## **FEATURES**

Fermod Sliding Door Hardware Kit for  $\,$  Insulated Doors 850mm - 1100mm Wide x 2200mm High. 70mm - 115mm Thick (Incl Gasket).

Maximum Door Height 2200mm.

Weight Rated to 80kg.

## **ADDITIONAL INFORMATION**

Fermod's classic eupropean design has been developed and implemented around the world since the 1930's. The 'drop down & in' track system has a built in pelmet to enhance site hygiene and the lever handles tick the boxes for OH&S. Features include: Positive Sealing, Positive Closing, Low maintenance, Energy Saving, Effortless Opening & Closing & No Wear on Door Seals.