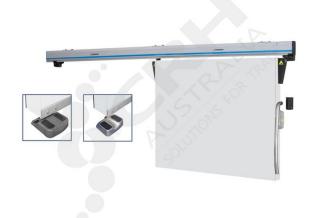

## Fermod Sliding Door Kit for Doors 900mm-1100mm Wide x 115mm Thick

PART No: F2131-115

## **FEATURES**

Fermod Sliding Door Hardware Kit for Insulated Doors  $850 \, \text{mm}$  -  $1100 \, \text{mm}$  Wide x  $2200 \, \text{mm}$  High.  $70 \, \text{mm}$  -  $115 \, \text{mm}$  Thick (Incl Gasket). Maximum Door Height  $2200 \, \text{mm}$ .

Weight Rated to 80kg.

## **ADDITIONAL INFORMATION**

Fermod's classic eupropean design has been developed and implemented around the world since the 1930's. The 'drop down & in' track system has a built in pelmet to enhance site hygiene and the lever handles tick the boxes for OH&S. Features include: Positive Sealing, Positive Closing, Low maintenance, Energy Saving, Effortless Opening & Closing & No Wear on Door Seals.