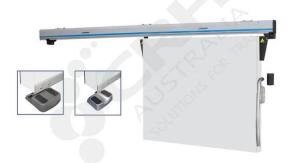

## Fermod Sliding Door Kit for Doors 900mm -1100mm Wide x 160mm Thick

PART No: F2131-160

## **FEATURES**

Fermod Sliding Door Hardware Kit for Insulated Doors  $850 \, \text{mm}$  -  $1100 \, \text{mm}$  Wide x  $2200 \, \text{mm}$  High.  $115 \, \text{mm}$  -  $160 \, \text{mm}$  Thick (Incl Gasket).

Maximum Door Height 2200mm

Weight Rated to 80kg.

## **ADDITIONAL INFORMATION**

Fermod's classic eupropean design has been developed and implemented around the world since the 1930's. The 'drop down & in' track system has a built in pelmet to enhance site hygiene and the lever handles tick the boxes for OH&S. Features include: Positive Sealing, Positive Closing, Low maintenance, Energy Saving, Effortless Opening & Closing & No Wear on Door Seals.