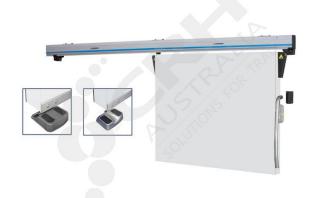

## Fermod Sliding Door Kit for Doors 900mm -1100mm Wide x 160mm Thick

PART No: F2131-160

## **FEATURES**

Fermod Sliding Door Hardware Kit for Insulated Doors  $850 \, \text{mm}$  -  $1100 \, \text{mm}$  Wide x  $2200 \, \text{mm}$  High.  $115 \, \text{mm}$  -  $160 \, \text{mm}$  Thick (Incl Gasket).

Maximum Door Height 2200mm

Weight Rated to 80kg.

Fermod's classic eupropean design has been developed and implemented around the world since the 1930's. The 'drop down & in' track system has a built in pelmet to enhance site hygiene and the lever handles tick the boxes for OH&S. Features include: Positive Sealing, Positive Closing, Low maintenance, Energy Saving, Effortless Opening & Closing & No Wear on Door Seals.