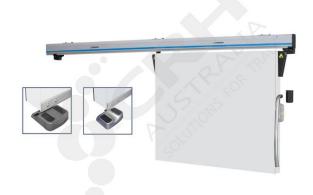

## Fermod Sliding Door Kit for Doors 1101mm - 1700mm Wide x 115mm Thick

PART No: F2134-115

## **FEATURES**

Fermod Sliding Door Hardware Kit for Insulated Doors 1101mm - 1700mm Wide. 70mm - 115mm Thick (Incl Gasket)

Maximum Door Height 2500mm

Weight Rated to 80kg.

Fermod's classic eupropean design has been developed and implemented around the world since the 1930's. The 'drop down & in' track system has a built in pelmet to enhance site hygiene and the lever handles tick the boxes for OH&S. Features include: Positive Sealing, Positive Closing, Low maintenance, Energy Saving, Effortless Opening & Closing & No Wear on Door Seals.