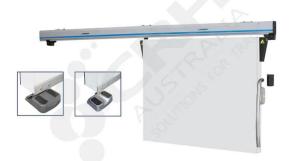

## Fermod Sliding Door Kit for Doors 1101mm -1700mm Wide x 160mm Thick

PART No: F2134-160

## **FEATURES**

Fermod Sliding Door Hardware Kit for Insualted Doors 1101mm - 1700mm Wide x 2500mm High. 115mm - 160mm Thick (Incl Gasket).

Maximum Door Height 2500mm.

Weight Rated to 80kg.

## **ADDITIONAL INFORMATION**

Fermod's classic eupropean design has been developed and implemented around the world since the 1930's. The 'drop down & in' track system has a built in pelmet to enhance site hygiene and the lever handles tick the boxes for OH&S. Features include: Positive Sealing, Positive Closing, Low maintenance, Energy Saving, Effortless Opening & Closing & No Wear on Door Seals.