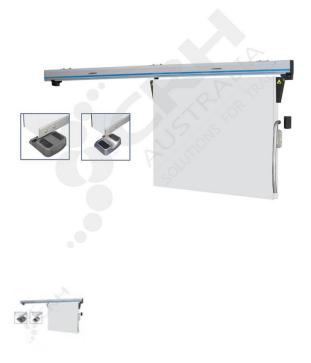

## Fermod Sliding Door Kit for Doors 1101mm -1700mm Wide x 160mm Thick

PART No: F2134-160

## **FEATURES**

Fermod Sliding Door Hardware Kit for Insualted Doors 1101mm - 1700mm Wide x 2500mm High. 115mm - 160mm Thick (Incl Gasket).

Maximum Door Height 2500mm.

Weight Rated to 80kg.

## **ADDITIONAL INFORMATION**

Fermod's classic eupropean design has been developed and implemented around the world since the 1930's. The 'drop down & in' track system has a built in pelmet to enhance site hygiene and the lever handles tick the boxes for OH&S. Features include: Positive Sealing, Positive Closing, Low maintenance, Energy Saving, Effortless Opening & Closing & No Wear on Door Seals.