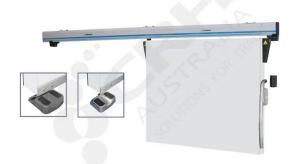

## Fermod Sliding Door Kit for Doors 1701mm - 2000mm Wide x 115mm Thick

PART No: F2135-115

## **FEATURES**

Fermod Sliding Door Hardware Kit. for doors 1701mm to 2000mm Wide x 2700mm High. 70mm - 115mm Thick (Incl Gasket).

Maximum Door Height 2700mm.

Weight Rated to 80kg.

## **ADDITIONAL INFORMATION**

Fermod's classic european design has been developed and implemented around the world since the 1930's. The 'drop down & in' track system has a built in pelmet to enhance site hygiene and the lever handles tick the boxes for OH&S. Features include: Positive Sealing, Positive Closing, Low maintenance, Energy Saving, Effortless Opening & Closing & No Wear on Door Seals.