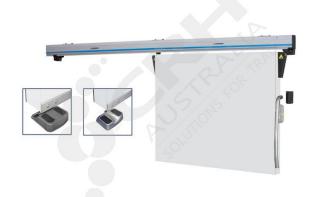

## Fermod Sliding Door Kit for Doors 1701mm - 2000mm Wide x 115mm Thick

PART No: F2135-115

## **FEATURES**

Fermod Sliding Door Hardware Kit. for doors 1701mm to 2000mm Wide x 2700mm High. 70mm - 115mm Thick (Incl Gasket).

Maximum Door Height 2700mm.

Weight Rated to 80kg.

Fermod's classic european design has been developed and implemented around the world since the 1930's. The 'drop down & in' track system has a built in pelmet to enhance site hygiene and the lever handles tick the boxes for OH&S. Features include: Positive Sealing, Positive Closing, Low maintenance, Energy Saving, Effortless Opening & Closing & No Wear on Door Seals.