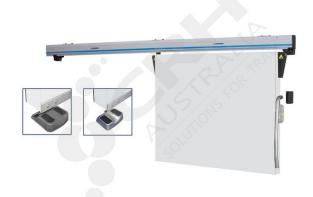

## Fermod Sliding Door Kit for Doors 1701mm - 2000mm Wide x 160mm Thick

PART No: F2135-160

## **FEATURES**

Fermod Sliding Door Hardware Kit for  $\,$  Insulated Doors  $\,$  1701mm - 2000mm Wide  $\,$  2700mm High.  $\,$  115mm - 160mm Thick (Incl Gasket).

Maximum Door Height 2700mm

Weight Rated to 80kg.

Fermod's classic european design has been developed and implemented around the world since the 1930's. The 'drop down & in' track system has a built in pelmet to enhance site hygiene and the lever handles tick the boxes for OH&S. Features include: Positive Sealing, Positive Closing, Low maintenance, Energy Saving, Effortless Opening & Closing & No Wear on Door Seals.