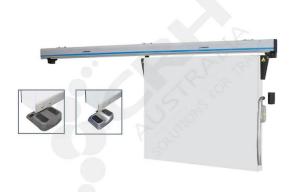

## Fermod Sliding Door Kit for Doors 2001-2300mm x 115mm

PART No: F2156-115

## **FEATURES**

Fermod Sliding Door Hardware Kit for Insulated Doors 2001mm - 2300mm Wide x 2900mm High. 70mm - 115mm Thick (Incl Gasket).

Maximum Door Height 2900mm.

Weight Rated to 120kg.

Fermod's classic eupropean design has been developed and implemented around the world since the 1930's. The 'drop down & in' track system has a built in pelmet to enhance site hygiene and the lever handles tick the boxes for OH&S. Features include: Positive Sealing, Positive Closing, Low maintenance, Energy Saving, Effortless Opening & Closing & No Wear on Door Seals.