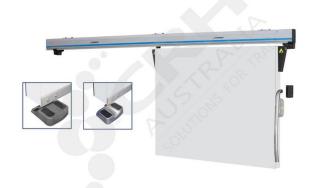

## Fermod Sliding Door Kit for Doors 2001-2300mm x 115mm

PART No: F2156-115

## **FEATURES**

Fermod Sliding Door Hardware Kit for Insulated Doors 2001mm - 2300mm Wide x 2900mm High. 70mm - 115mm Thick (Incl Gasket).

Maximum Door Height 2900mm.

Weight Rated to 120kg.

Fermod's classic eupropean design has been developed and implemented around the world since the 1930's. The 'drop down & in' track system has a built in pelmet to enhance site hygiene and the lever handles tick the boxes for OH&S. Features include: Positive Sealing, Positive Closing, Low maintenance, Energy Saving, Effortless Opening & Closing & No Wear on Door Seals.