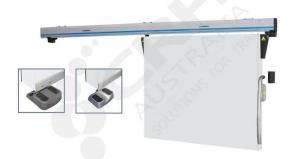

## Fermod Sliding Door Kit for Doors 2001mm - 2300mm Wide x 160mm Thick

PART No: F2156-160

## **FEATURES**

Fermod Sliding Door Hardware Kit. For Doors 2001mm - 2300mm Wide x 2900mm High. 115mm - 160mm Thick (Incl Gasket).

Maximum Door Height 2900mm.

Weight Rated to 120kg.

## **ADDITIONAL INFORMATION**

Fermod's classic eupropean design has been developed and implemented around the world since the 1930's. The 'drop down & in' track system has a built in pelmet to enhance site hygiene and the lever handles tick the boxes for OH&S. Features include: Positive Sealing, Positive Closing, Low maintenance, Energy Saving, Effortless Opening & Closing & No Wear on Door Seals.