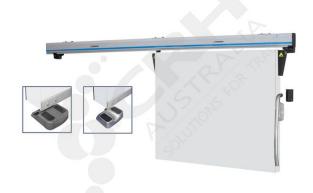

## Fermod Sliding Door Kit for Doors 2001mm - 2300mm Wide x 160mm Thick

PART No: F2156-160

## **FEATURES**

Fermod Sliding Door Hardware Kit. For Doors 2001mm - 2300mm Wide x 2900mm High. 115mm - 160mm Thick (Incl Gasket).

Maximum Door Height 2900mm.

Weight Rated to 120kg.

Fermod's classic eupropean design has been developed and implemented around the world since the 1930's. The 'drop down & in' track system has a built in pelmet to enhance site hygiene and the lever handles tick the boxes for OH&S. Features include: Positive Sealing, Positive Closing, Low maintenance, Energy Saving, Effortless Opening & Closing & No Wear on Door Seals.