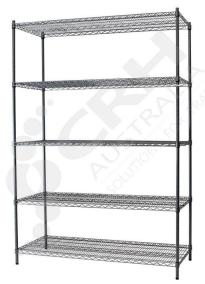

## CRH Powder Coat Shelf Unit, 355mm Deep x 1060mm Wide, 5 Tier, 1900mm High Post

PART No: S355x10605T75P

## **FEATURES**

CRH Australia Shelving is the perfect choice for Quality, Strength & Hygiene in the Foodservice Industry.

Constructed from zinc plated steel the finish is an Epoxy Powder Coating with Anti-Microbial protection. The result is a clean gloss finish with excellent protection against rust & corrosion and ideal for Drystore, Cool Room or Freezer Room application.

## Features include:

- A Load Rating of 350kg per shelf (spread evenly across the shelf).
- Easily assembled and shelves adjustable in 25mm increments.
- Anti-Microbial Protection against micro-organisms such as Bacteria, Mould & Algae.
- 5 Year warranty against rust & corrosion.
- Strong wire shelves allow excellent air circulation & visibility.
- Adjustable feet for stability on uneven floor surfaces.
- Powder Epoxy coating finish allows for easy cleaning.
- Optional Castor set (2 Braked & 2 Un-Braked) for easy mobility.
- NSF Approved

Colour: Silver Grey

Material: Zinc Plated with Epoxy Powder Coat