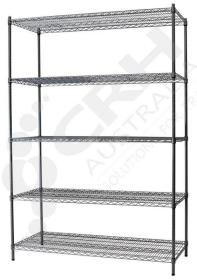

## CRH Powder Coat Shelf Unit, 355mm Deep x 1060mm Wide, 5 Tier, 2185mm High Post

PART No: S355x10605T86P

## **FEATURES**

CRH Australia Shelving is the perfect choice for Quality, Strength & Hygiene in the Foodservice Industry.

Constructed from zinc plated steel the finish is an Epoxy Powder Coating with Anti-Microbial protection. The result is a clean gloss finish with excellent protection against rust & corrosion and ideal for Drystore, Cool Room or Freezer Room application.

## Features include:

- A Load Rating of 350kg per shelf (spread evenly across the shelf).
- Easily assembled and shelves adjustable in 25mm increments.
- Anti-Microbial Protection against micro-organisms such as Bacteria, Mould & Algae.
- 5 Year warranty against rust & corrosion.
- Strong wire shelves allow excellent air circulation & visibility.
- Adjustable feet for stability on uneven floor surfaces.
- Powder Epoxy coating finish allows for easy cleaning.
- Optional Castor set (2 Braked & 2 Un-Braked) for easy mobility.
- NSF Approved

Colour: Silver Grey

Material: Zinc Plated with Epoxy Powder Coat