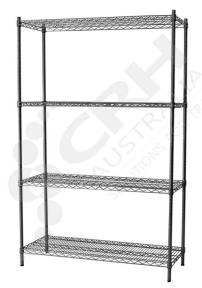

## CRH Powder Coat Shelf Unit, 355mm Deep x 1213mm Wide, 4 Tier, 1900mm High Post

PART No: S355x12134T75P

## **FEATURES**

CRH Australia Shelving is the perfect choice for Quality, Strength & Hygiene in the Foodservice Industry.

Constructed from zinc plated steel the finish is an Epoxy Powder Coating with Anti-Microbial protection. The result is a clean gloss finish with excellent protection against rust & corrosion and ideal for Drystore, Cool Room or Freezer Room application.

## Features include:

- A Load Rating of 350kg per shelf (spread evenly across the shelf).
- Easily assembled and shelves adjustable in 25mm increments.
- Anti-Microbial Protection against micro-organisms such as Bacteria, Mould & Algae.
- 5 Year warranty against rust & corrosion.
- Strong wire shelves allow excellent air circulation & visibility.
- Adjustable feet for stability on uneven floor surfaces.
- Powder Epoxy coating finish allows for easy cleaning.
- Optional Castor set (2 Braked & 2 Un-Braked) for easy mobility.
- NSF Approved

Colour: Silver Grey

Material: Zinc Plated with Epoxy Powder Coat