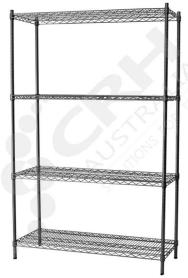

## CRH Powder Coat Shelf Unit, 355mm Deep x 1213mm Wide, 4 Tier, 2185mm High Post

PART No: S355x12134T86P

## **FEATURES**

CRH Australia Shelving is the perfect choice for Quality, Strength & Hygiene in the Foodservice Industry.

Constructed from zinc plated steel the finish is an Epoxy Powder Coating with Anti-Microbial protection. The result is a clean gloss finish with excellent protection against rust & corrosion and ideal for Drystore, Cool Room or Freezer Room application.

## Features include:

- A Load Rating of 350kg per shelf (spread evenly across the shelf).
- Easily assembled and shelves adjustable in 25mm increments.
- Anti-Microbial Protection against micro-organisms such as Bacteria, Mould & Algae.
- 5 Year warranty against rust & corrosion.
- Strong wire shelves allow excellent air circulation & visibility.
- Adjustable feet for stability on uneven floor surfaces.
- Powder Epoxy coating finish allows for easy cleaning.
- Optional Castor set (2 Braked & 2 Un-Braked) for easy mobility.
- NSF Approved

Colour: Silver Grey

Material: Zinc Plated with Epoxy Powder Coat