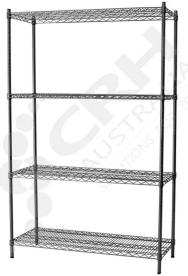

## CRH Powder Coat Shelf Unit, 355mm Deep x 1365mm Wide, 4 Tier, 2185mm High Post

PART No: S355x13654T86P

## **FEATURES**

CRH Australia Shelving is the perfect choice for Quality, Strength & Hygiene in the Foodservice Industry.

Constructed from zinc plated steel the finish is an Epoxy Powder Coating with Anti-Microbial protection. The result is a clean gloss finish with excellent protection against rust & corrosion and ideal for Drystore, Cool Room or Freezer Room application.

## Features include:

- A Load Rating of 350kg per shelf (spread evenly across the shelf).
- Easily assembled and shelves adjustable in 25mm increments.
- Anti-Microbial Protection against micro-organisms such as Bacteria, Mould & Algae.
- 5 Year warranty against rust & corrosion.
- Strong wire shelves allow excellent air circulation & visibility.
- Adjustable feet for stability on uneven floor surfaces.
- Powder Epoxy coating finish allows for easy cleaning.
- Optional Castor set (2 Braked & 2 Un-Braked) for easy mobility.
- NSF Approved

Colour: Silver Grey

Material: Zinc Plated with Epoxy Powder Coat