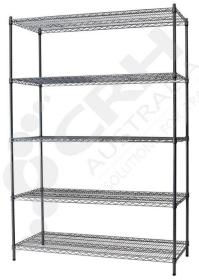

## CRH Powder Coat Shelf Unit, 355mm Deep x 1365mm Wide, 5 Tier, 1370mm High Post

PART No: S355x13655T54P

## **FEATURES**

CRH Australia Shelving is the perfect choice for Quality, Strength & Hygiene in the Foodservice Industry.

Constructed from zinc plated steel the finish is an Epoxy Powder Coating with Anti-Microbial protection. The result is a clean gloss finish with excellent protection against rust & corrosion and ideal for Drystore, Cool Room or Freezer Room application.

## Features include:

- A Load Rating of 350kg per shelf (spread evenly across the shelf).
- Easily assembled and shelves adjustable in 25mm increments.
- Anti-Microbial Protection against micro-organisms such as Bacteria, Mould & Algae.
- 5 Year warranty against rust & corrosion.
- Strong wire shelves allow excellent air circulation & visibility.
- Adjustable feet for stability on uneven floor surfaces.
- Powder Epoxy coating finish allows for easy cleaning.
- Optional Castor set (2 Braked & 2 Un-Braked) for easy mobility.
- NSF Approved

Colour: Silver Grey

Material: Zinc Plated with Epoxy Powder Coat