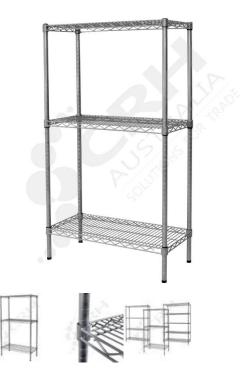

## CRH Powder Coat Shelf Unit, 355mm Deep x 603mm Wide, 3 Tier, 1370mm High Post

PART No: S355x6033T54P

## **FEATURES**

CRH Australia Shelving is the perfect choice for Quality, Strength & Hygiene in the Foodservice Industry.

Constructed from zinc plated steel the finish is an Epoxy Powder Coating with Anti-Microbial protection. The result is a clean gloss finish with excellent protection against rust & corrosion and ideal for Drystore, Cool Room or Freezer Room application.

Anti-Microbial protection is a permanent treatment during the manufacturing process to ease cleaning and inhibit bacterial growth.

Features include:

- A Load Rating of 350kg per shelf (spread evenly across the shelf).
- Easily assembled and shelves adjustable in 25mm increments.
- Anti-Microbial Protection against micro-organisms such as Bacteria, Mould & Algae.
- 5 Year warranty against rust & corrosion.
- Strong wire shelves allow excellent air circulation & visibility.
- Adjustable feet for stability on uneven floor surfaces.
- Powder Epoxy coating finish allows for easy cleaning.
- Optional Castor set (2 Braked & 2 Un-Braked) for easy mobility.
- NSF Approved

Colour: Silver Grey

Material: Zinc Plated with Epoxy Powder Coat