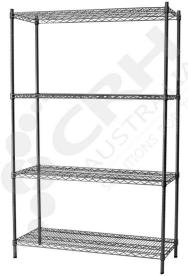

## CRH Powder Coat Shelf Unit, 355mm Deep x 603mm Wide, 4 Tier, 2185mm High Post

PART No: S355x6034T86P

## **FEATURES**

CRH Australia Shelving is the perfect choice for Quality, Strength & Hygiene in the Foodservice Industry.

Constructed from zinc plated steel the finish is an Epoxy Powder Coating with Anti-Microbial protection. The result is a clean gloss finish with excellent protection against rust & corrosion and ideal for Drystore, Cool Room or Freezer Room application.

## Features include:

- A Load Rating of 350kg per shelf (spread evenly across the shelf).
- Easily assembled and shelves adjustable in 25mm increments.
- Anti-Microbial Protection against micro-organisms such as Bacteria, Mould & Algae.
- 5 Year warranty against rust & corrosion.
- Strong wire shelves allow excellent air circulation & visibility.
- Adjustable feet for stability on uneven floor surfaces.
- Powder Epoxy coating finish allows for easy cleaning.
- Optional Castor set (2 Braked & 2 Un-Braked) for easy mobility.
- NSF Approved

Colour: Silver Grey

Material: Zinc Plated with Epoxy Powder Coat