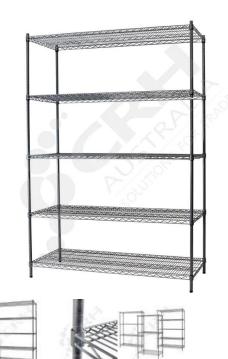

## CRH Powder Coat Shelf Unit, 355mm Deep x 603mm Wide, 5 Tier, 1900mm High Post

PART No: S355x6035T75P

## **FEATURES**

CRH Australia Shelving is the perfect choice for Quality, Strength & Hygiene in the Foodservice Industry.

Constructed from zinc plated steel the finish is an Epoxy Powder Coating with Anti-Microbial protection. The result is a clean gloss finish with excellent protection against rust & corrosion and ideal for Drystore, Cool Room or Freezer Room application.

Anti-Microbial protection is a permanent treatment during the manufacturing process to ease cleaning and inhibit bacterial growth.

Features include:

- A Load Rating of 350kg per shelf (spread evenly across the shelf).
- Easily assembled and shelves adjustable in 25mm increments.
- Anti-Microbial Protection against micro-organisms such as Bacteria, Mould & Algae.
- 5 Year warranty against rust & corrosion.
- Strong wire shelves allow excellent air circulation & visibility.
- Adjustable feet for stability on uneven floor surfaces.
- Powder Epoxy coating finish allows for easy cleaning.
- Optional Castor set (2 Braked & 2 Un-Braked) for easy mobility.
- NSF Approved

Colour: Silver Grey

Material: Zinc Plated with Epoxy Powder Coat