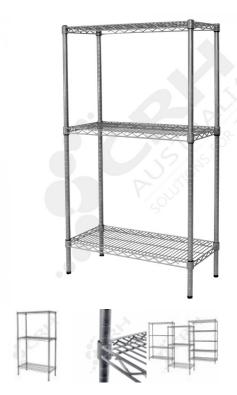

## CRH Powder Coat Shelf Unit, 355mm Deep x 755mm Wide, 3 Tier, 1370mm High Post

PART No: S355x7553T54P

## **FEATURES**

CRH Australia Shelving is the perfect choice for Quality, Strength & Hygiene in the Foodservice Industry.

Constructed from zinc plated steel the finish is an Epoxy Powder Coating with Anti-Microbial protection. The result is a clean gloss finish with excellent protection against rust & corrosion and ideal for Drystore, Cool Room or Freezer Room application.

## Features include:

- A Load Rating of 350kg per shelf (spread evenly across the shelf).
- Easily assembled and shelves adjustable in 25mm increments.
- Anti-Microbial Protection against micro-organisms such as Bacteria, Mould & Algae.
- 5 Year warranty against rust & corrosion.
- Strong wire shelves allow excellent air circulation & visibility.
- Adjustable feet for stability on uneven floor surfaces.
- Powder Epoxy coating finish allows for easy cleaning.
- $\bullet$  Optional Castor set (2 Braked & 2 Un-Braked) for easy mobility.
- NSF Approved

Color: Silver Grey

Material: Zinc Plated with Epoxy Powder Coat