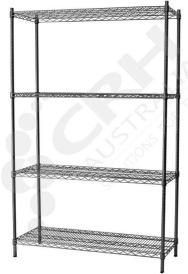

## CRH Powder Coat Shelf Unit, 355mm Deep x 755mm Wide, 4 Tier, 2185mm High Post

PART No: S355x7554T86P

## **FEATURES**

CRH Australia Shelving is the perfect choice for Quality, Strength & Hygiene in the Foodservice Industry.

Constructed from zinc plated steel the finish is an Epoxy Powder Coating with Anti-Microbial protection. The result is a clean gloss finish with excellent protection against rust & corrosion and ideal for Drystore, Cool Room or Freezer Room application.

## Features include:

- A Load Rating of 350kg per shelf (spread evenly across the shelf).
- Easily assembled and shelves adjustable in 25mm increments.
- Anti-Microbial Protection against micro-organisms such as Bacteria, Mould & Algae.
- 5 Year warranty against rust & corrosion.
- Strong wire shelves allow excellent air circulation & visibility.
- Adjustable feet for stability on uneven floor surfaces.
- Powder Epoxy coating finish allows for easy cleaning.
- Optional Castor set (2 Braked & 2 Un-Braked) for easy mobility.
- NSF Approved